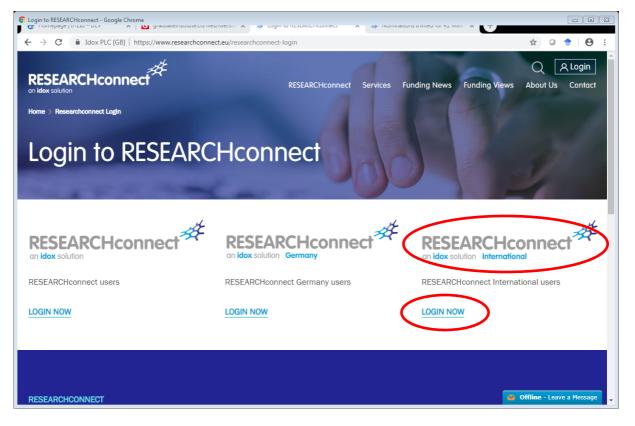

#### **RESEARCHconnect Login Guide**

**Research Office** Contact: Ghislaine Wharton, Research Coordinator, ghislaine.wharton@graduateinstitute.ch – +41 22 908 43 20

Choose RESEARCHconnect International users' login:

**RESEARCH**connect Login Guide

**Research Office** Contact: Ghislaine Wharton, Research Coordinator, ghislaine.wharton@graduateinstitute.ch - +41 22 908 43 20

• Please use one of the login email address below relating the best to your position